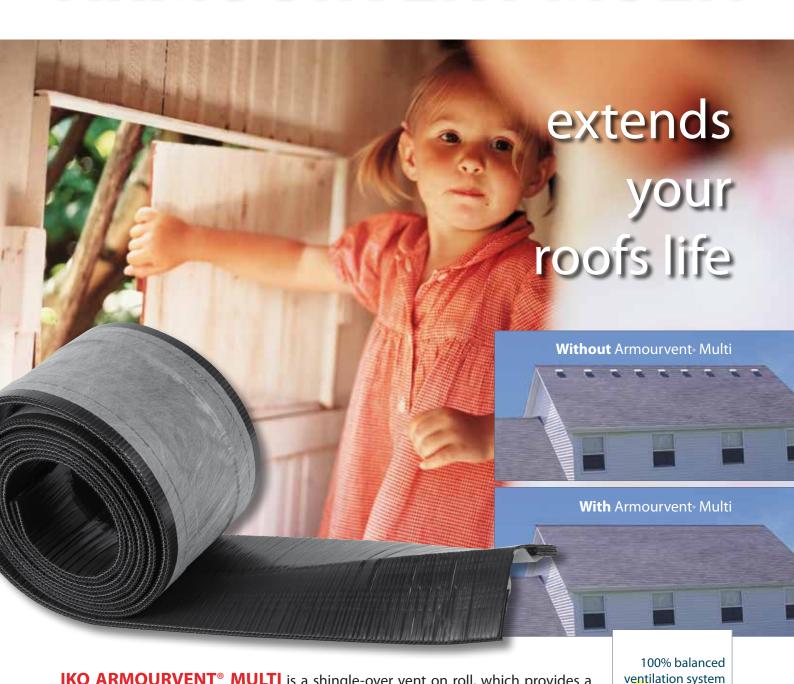

# **ARMOURVENT MULTI**

**IKO ARMOURVENT® MULTI** is a shingle-over vent on roll, which provides a balanced ventilation system: 50% soffit air intake and 50% outlet at ridge vent: an effective performance which is used under IKO Shingles on multiple roof slopes. One single product provides all high performance ventilation requirements!

### Simply beautiful

IKO ARMOURVENT® MULTI ventilation system provides you a fabulous roof without visible appliances. The unique design consists of a thin but ultra-strong profile ensuring a smooth, straight and virtually invisible roofline.

#### Make sure your home is well protected

IKO ARMOURVENT\* MULTI is rigorously tested in extreme weather conditions to ensure no moisture infiltration. The high density white membrane keeps out water and other unwanted objects or vermin.