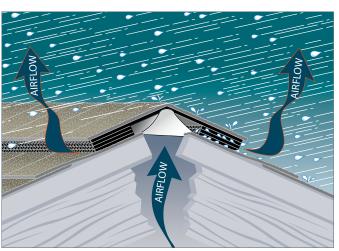

# **ARMOURVENT MULTI**

**IKO ARMOURVENT® MULTI** is a shingle-over vent on roll, which provides a balanced ventilation system: 50% soffit air intake and 50% outlet at ridge vent: an effective performance which is used under IKO Shingles on multiple roof slopes. One single product provides all high performance ventilation requirements!

### Save money in the long term

IKO ARMOURVENT® MULTI you can save money!
The ventilation system protects your roof from the problems of condensation and rotting.

Better insulation = lower energy costs Better insulation = better health