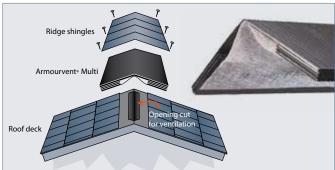

# **ARMOURVENT MULTI**

**IKO ARMOURVENT® MULTI** is a shingle-over vent on roll, which provides a balanced ventilation system: 50% soffit air intake and 50% outlet at ridge vent: an effective performance which is used under IKO Shingles on multiple roof slopes. One single product provides all high performance ventilation requirements!

### Simply beautiful

IKO ARMOURVENT® MULTI ventilation system provides you a fabulous roof without visible appliances. The unique design consists of a thin but ultra-strong profile ensuring a smooth, straight and virtually invisible roofline.